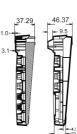

| KEYBOARD SPECIFICATION                    |                |                                                                                                                                                    |
|-------------------------------------------|----------------|----------------------------------------------------------------------------------------------------------------------------------------------------|
| Key Number                                |                | 104/105/ 109 Keys (US/ EU/JP)                                                                                                                      |
| Key Switch                                |                | Membrane with 20 million life cycle time                                                                                                           |
| Key Force/ Traveling Distance             |                | 50 +/- 7 gm; 4 +/- 0.5 mm                                                                                                                          |
| Key Caps                                  |                | Ergonomic keycap design with 5 different height                                                                                                    |
| Input Power                               |                | 5 VDC, 100mA                                                                                                                                       |
| Interface                                 |                | USB 1.1 version; (PS/2 mini-DIN, optional)                                                                                                         |
| Led Indicator                             |                | 4 LEDs, Num Lock, Caps Lock, Scroll Lock, MSR Read/ Write                                                                                          |
| MAGNETIC STRIPE CARD READER SPECIFICATION |                |                                                                                                                                                    |
| Number of Tracks                          |                | Track 1 & 2 or Track 1, 2 & 3                                                                                                                      |
| Compatibility                             |                | ISO 7810 and 7811-1 through -6 cards/ Reads AAMVA driver license cards                                                                             |
| Communications                            |                | Decoded track data sent through keyboard communication cable                                                                                       |
| Output Data Formatting                    |                | Default card data output format or customized data output format is programmable through PC configuration utility. (please refer to user's manual) |
| Operating Life                            |                | 1,000,000 card swipes                                                                                                                              |
| Card Speed Range                          |                | 3 to 60 IPS (inches per second)                                                                                                                    |
| Audio Beeper                              |                | Indicates error free card data reading                                                                                                             |
| Options - Encryption key                  |                | Also provide key Injection, Production Injection and TG3 Key Injection                                                                             |
| OTHERS                                    |                |                                                                                                                                                    |
| Environment                               | Operating Tem. | 0 ~ 50 degrees Celsius (10 ~ 95% RH, 25 degree Celsius)                                                                                            |
|                                           | Storage Tem.   | -10 ~ 65 degree Celsius (5% ~ 90% RH, 25 degree Celsius)                                                                                           |
| Physical                                  | Dimension      | 450.17 (L) x 171 (W) x 37.29 (H)                                                                                                                   |
|                                           | Box/ Weight    | 500 (L) x 220 (W) x 55 (H) mm / 1.3 Kg (G.W.)                                                                                                      |
| Packing<br>Information                    | QT'Y / Carton  | 5 pcs/ctn; 1.39 cuft/ctn; 8.5 kgs (G.W.);                                                                                                          |
|                                           | Carton Size    | 51.5 x 30.5 x 25 cm                                                                                                                                |
| Options                                   |                | Antimicrobial ABS material; compliance with JIS Z2801 standard                                                                                     |