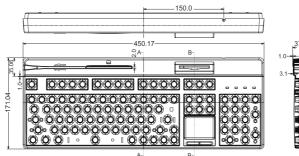

| KEYBOARD SPECIFICATION                    |                |                                                                                                                                                    |
|-------------------------------------------|----------------|----------------------------------------------------------------------------------------------------------------------------------------------------|
| Key Number                                |                | 104/105/ 109 Keys (US/ EU/JP)                                                                                                                      |
| Key Switch                                |                | Membrane with 20 million life cycle time                                                                                                           |
| Key Force/ Traveling Distance             |                | 50 +/- 7 gm; 4 +/- 0.5 mm                                                                                                                          |
| Key Caps                                  |                | Ergonomic keycap design with 5 different height                                                                                                    |
| Input Power                               |                | 5 VDC, 100mA                                                                                                                                       |
| Interface                                 |                | USB 1.1 version; (PS/2 mini-DIN, optional)                                                                                                         |
| Led Indicator                             |                | 4 LEDs, Num Lock, Caps Lock, Scroll Lock, MSR Read/ Write                                                                                          |
| MAGNETIC STRIPE CARD READER SPECIFICATION |                |                                                                                                                                                    |
| Number of Tracks                          |                | Track 1 & 2 or Track 1, 2 & 3                                                                                                                      |
| Compatibility                             |                | ISO 7810 and 7811-1 through -6 cards/ Reads AAMVA driver license cards                                                                             |
| Communications                            |                | Decoded track data sent through keyboard communication cable                                                                                       |
| Output Data Formatting                    |                | Default card data output format or customized data output format is programmable through PC configuration utility. (please refer to user's manual) |
| Operating Life                            |                | 1,000,000 card swipes                                                                                                                              |
| Card Speed Range                          |                | 3 to 60 IPS (inches per second)                                                                                                                    |
| Audio Beeper                              |                | Indicates error free card data reading                                                                                                             |
| Options - Encryption key                  |                | Also provide key Injection, Production Injection and TG3 Key Injection                                                                             |
| OTHERS                                    |                |                                                                                                                                                    |
| Environment                               | Operating Tem. | 0 ~ 50 degrees Celsius (10 ~ 95% RH, 25 degree Celsius)                                                                                            |
|                                           | Storage Tem.   | -10 ~ 65 degree Celsius (5% ~ 90% RH, 25 degree Celsius)                                                                                           |
| Physical                                  | Dimension      | 450.17 (L) x 171 (W) x 37.29 (H)                                                                                                                   |
|                                           | Box/ Weight    | 500 (L) x 220 (W) x 55 (H) mm / 1.3 Kg (G.W.)                                                                                                      |
| Packing<br>Information                    | QT'Y / Carton  | 5 pcs/ctn; 1.39 cuft/ctn; 8.5 kgs (G.W.);                                                                                                          |
|                                           | Carton Size    | 51.5 x 30.5 x 25 cm                                                                                                                                |
| Options                                   |                | Antimicrobial ABS material; compliance with JIS Z2801 standard                                                                                     |