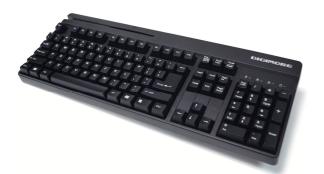

## KB-6868-MSR

## Conventional USB Keyboard built-in MSR

Digimore POS Keyboard, KB-6868-MSR, features an enhanced keyboard layout with a built-in 3 tracks magnetic stripe reader for use in banking Point of Sale application and secure Credit Cards. This full-sized keyboard is designed for any desktop, kiosk, office, or warehouse. Antimicrobial ABS material (option) is also available upon requested.