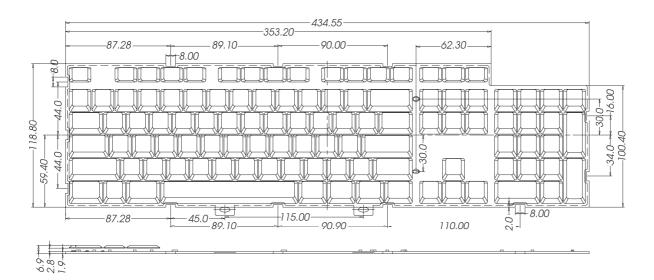

## DIMENSION

 $<sup>\</sup>ensuremath{^{*}}$  Features and specification are subject to change without notice.

| SPECIFICATION         |                                                                         |                                               |  |
|-----------------------|-------------------------------------------------------------------------|-----------------------------------------------|--|
| Key Number            | 104/ 105 keys (US/ EU)                                                  |                                               |  |
| Key Switch            | Scissor-type membrane switch with 5 million life cycle time rubber dome |                                               |  |
| Key Force             | 60 +/- 8 gm                                                             | Key Cap Silicon Rubber Dor                    |  |
| Traveling Distance    | 2.8 +/- 0.2 mm                                                          |                                               |  |
| Input Power           | 5 VDC, 100mA                                                            | X-Type Outrigger Outrigger Fix Board Membrans |  |
| Key Pitch             | 0.85 mm/ 19.05mm (key centre-to-centre)                                 | Metal Plate Memora                            |  |
| Layout Area           | 427.5 (L) x 112.8 (W) mm                                                |                                               |  |
| Module Dimension      | 434.55 (L) X 118.8 (W) x 6.9 (H) mm                                     |                                               |  |
| Operating Temperature | 0 to 55 degrees Celsius (10% to 85% RH, 25 degree Celsius)              |                                               |  |
| Storage Temperature   | -10 to 60 degrees Celsius (5% to 90% RH, 25 degree Celsius)             |                                               |  |
| Weight                | 350 +/- 10g (with metal plate)                                          |                                               |  |
| Option                | USB keyboard controller (PS/2 also available), Touchpad Module          |                                               |  |