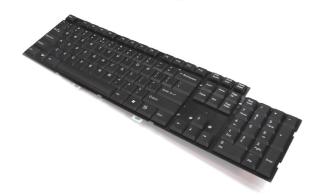

## Full size Keyboard Module for Desktop

KBM-2688 is a full size keyboard module which is specially designed for desktop/ industrial use. Its compact size and modularized mechanical design provides flexible product configuration and easy maintenance. With scissor-type key switch, it makes the touch and feel of the keycaps exceptional. We also optionally provide controller or customized codes and touchpad module as demand.