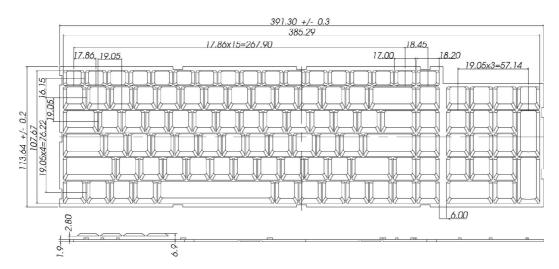

## DIMENSION

\* Features and specification are subject to change without notice.

| SPECIFICATION         |                                                                         |                                                                   |                     |
|-----------------------|-------------------------------------------------------------------------|-------------------------------------------------------------------|---------------------|
| Key Number            | 104/ 105 keys (US/ EU)                                                  |                                                                   |                     |
| Key Switch            | Scissor-type membrane switch with 5 million life cycle time rubber dome |                                                                   |                     |
| Key Force             | 60 +/- 8 gm                                                             |                                                                   |                     |
| Traveling Distance    | 2.8 +/- 0.2 mm                                                          | Key Cap<br>X-Type Outrigger<br>Outrigger Fix Board<br>Metal Plate | Silicon Rubber Dome |
| Input Power           | 5 VDC, 100mA                                                            |                                                                   | Membrane            |
| Key Pitch             | 0.85 mm/ 19.05 (key centre-to-centre)                                   |                                                                   |                     |
| Layout Area           | 385.29 (L) x 107.66 (W) mm                                              |                                                                   |                     |
| Module Dimension      | 391.30 (L) X 113.64 (W) x 6.9 (H) mm                                    |                                                                   |                     |
| Operating Temperature | 0 to 55 degrees Celsius (10% to 85% RH, 25 degree Celsius)              |                                                                   |                     |
| Storage Temperature   | -10 to 60 degrees Celsius (5% to 90% RH, 25 degree Celsius)             |                                                                   |                     |
| Weight                | 300 +/- 5g (with metal plate)                                           |                                                                   |                     |
| Option                | USB keyboard controller (PS/2 also available), TouchPad Module          |                                                                   |                     |