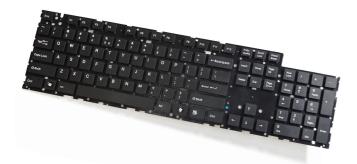

## Full Size Mac-like Keyboard Module, Scissor Switch

## Chocolate keycap design

**KBM-801** is a chiclet keyboard module which is specially designed for desktop/ industrial use. Its full size and modularized mechanical design provides flexible product configuration and easy maintenance. With scissor-type key switch, it makes the touch and feel of the keycaps exceptional. Furthermore, its square keycap and low profile design can help reduce the tiredness.

| SPECIFICATION         |                                                                         |                                         |  |                     |  |
|-----------------------|-------------------------------------------------------------------------|-----------------------------------------|--|---------------------|--|
| Key Number            | 104/ 105 keys (US/ EU)                                                  |                                         |  |                     |  |
| Key Switch            | Scissor-type membrane switch with 5 million life cycle time rubber dome |                                         |  |                     |  |
| Key Force             | 55 +/-7 gm                                                              |                                         |  |                     |  |
| Traveling Distance    | 2.1 +/- 0.2 mm                                                          | Key Cap                                 |  | Silicon Rubber Dome |  |
| Input Power           | 5 VDC, 100mA                                                            | X-Type Outrigger<br>Outrigger Fix Board |  |                     |  |
| Key Pitch             | 3.54 mm/ 19.05 (key centre-to-centre)                                   | Metal Plate                             |  |                     |  |
| Key Shape             | Square keycap design                                                    |                                         |  |                     |  |
| Module Dimension      | 434.5 (L) X 118.8 (W) x 6.2 (H) mm                                      |                                         |  |                     |  |
| Operating Temperature | 0 to 55 degrees Celsius (10% to 85% RH, 25 degree Celsius)              |                                         |  |                     |  |
| Storage Temperature   | -10 to 60 degrees Celsius (5% to 90% RH, 25 degree Celsius)             |                                         |  |                     |  |
| Weight                | 400 +/- 5g (with metal plate)                                           |                                         |  |                     |  |
| Option                | USB keyboard controller (PS/2 also available), TouchPad Module          |                                         |  |                     |  |