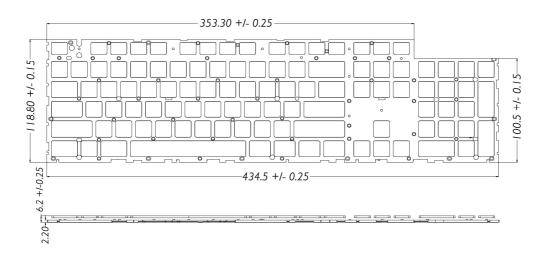

| SPECIFICATION         |                                                                         |                                         |  |                     |  |
|-----------------------|-------------------------------------------------------------------------|-----------------------------------------|--|---------------------|--|
| Key Number            | 104/ 105 keys (US/ EU)                                                  |                                         |  |                     |  |
| Key Switch            | Scissor-type membrane switch with 5 million life cycle time rubber dome |                                         |  |                     |  |
| Key Force             | 55 +/-7 gm                                                              |                                         |  |                     |  |
| Traveling Distance    | 2.1 +/- 0.2 mm                                                          | Key Cap                                 |  | Silicon Rubber Dome |  |
| Input Power           | 5 VDC, 100mA                                                            | X-Type Outrigger<br>Outrigger Fix Board |  |                     |  |
| Key Pitch             | 3.54 mm/ 19.05 (key centre-to-centre)                                   | Metal Plate                             |  |                     |  |
| Key Shape             | Square keycap design                                                    |                                         |  |                     |  |
| Module Dimension      | 434.5 (L) X 118.8 (W) x 6.2 (H) mm                                      |                                         |  |                     |  |
| Operating Temperature | 0 to 55 degrees Celsius (10% to 85% RH, 25 degree Celsius)              |                                         |  |                     |  |
| Storage Temperature   | -10 to 60 degrees Celsius (5% to 90% RH, 25 degree Celsius)             |                                         |  |                     |  |
| Weight                | 400 +/- 5g (with metal plate)                                           |                                         |  |                     |  |
| Option                | USB keyboard controller (PS/2 also available), TouchPad Module          |                                         |  |                     |  |

## SPECIFDIMENSION

\* Features and specification are subject to change without notice.