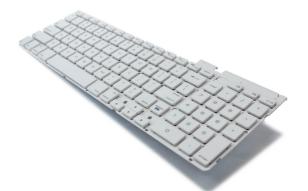

# KBM-802

# Compact Size Mac-like Keyboard Module

### Chocolate keycap design

**KBM-802** is a chiclet 2 zone keyboard module which is specially designed for desktop/ industrial use. Its full size and modularized mechanical design provides flexible product configuration and easy maintenance. With scissor-type key switch, it makes the touch and feel of the keycaps exceptional. Furthermore, its square keycap and low profile design can help reduce the tiredness.