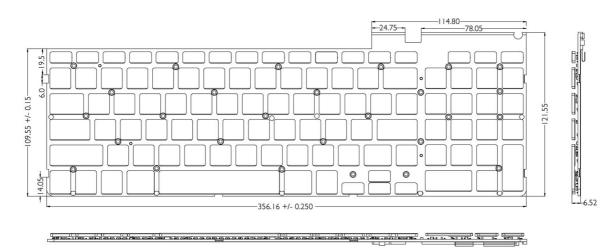

## DIMENSION

\* Features and specification are subject to change without notice.

#### SPECIFICATION

| SPECIFICATION         |                                                                         |                                         |
|-----------------------|-------------------------------------------------------------------------|-----------------------------------------|
| Key Number            | 100/ 101 keys (US/ EU)                                                  |                                         |
| Key Switch            | Scissor-type membrane switch with 5 million life cycle time rubber dome |                                         |
| Key Force             | 55 +/-7 gm                                                              |                                         |
| Traveling Distance    | 2.1 +/- 0.2 mm                                                          | Key CapSilicon Rubber Dome              |
| Input Power           | 5 VDC, 100mA                                                            | X-Type Outrigger<br>Outrigger Fix Board |
| Key Pitch             | 3.54 mm / 19.05 mm (key centre-t0-centre)                               | Metal Plate                             |
| Key Shape             | Square keycap design                                                    |                                         |
| Module Dimension      | 356.16 (L) X 121.55 (W) x 6.52 (H) mm                                   |                                         |
| Operating Temperature | 0 to 55 degrees Celsius (10% to 85% RH, 25 degree Celsius)              |                                         |
| Storage Temperature   | -10 to 60 degrees Celsius (5% to 90% RH, 25 degree Celsius)             |                                         |
| Weight                | 300 +/- 5g (with metal plate)                                           |                                         |
| Option                | USB keyboard controller (PS/2 also available), TouchPad Module          |                                         |