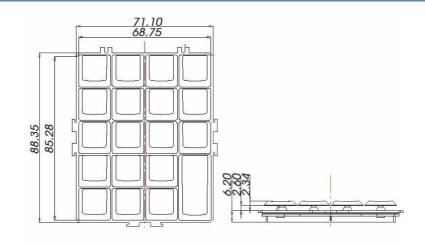

| SPECIFICATION            |                                                                         |                            |
|--------------------------|-------------------------------------------------------------------------|----------------------------|
| Key Number               | 19 keys                                                                 |                            |
| Key Switch               | Scissor-type membrane switch with 5 million life cycle time rubber dome |                            |
| Key Force                | 60 +/- 8 gm                                                             |                            |
| Traveling Distance       | 2.6 +/- 0.2 mm                                                          | Key CapSilicon Rubber Dome |
| Input Power              | 5 VDC, 100mA                                                            | Outrigger Fix Board        |
| Key Pitch                | 0.65 mm/ 17.35mm (key centre-to-centre)                                 | meiarriate                 |
| Layout Area              | 68.75 (L) x 85.28(W) mm                                                 |                            |
| Module Dimension         | 71.10 (L) X 88.35 (W) x 6.9 (H) mm                                      |                            |
| Operating<br>Temperature | 0 to 55 degrees Celsius (10% to 85% RH, 25 degree Celsius)              |                            |
| Storage Temperature      | -10 to 60 degrees Celsius (5% to 90% RH, 25 degree Celsius)             |                            |
| Weight                   | 30 +/- 2g (with metal plate)                                            |                            |
| Option                   | USB keyboard controller (PS/2 also available), Touchpad Module          |                            |

## DIMENSION

\* Features and specification are subject to change without notice.