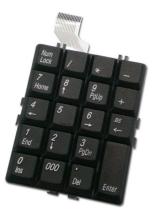

## Numeric keypad Module for Desktop Industry

**KPM-2600** is a numeric keypad module which is specially designed for desktop/ industrial use. Its modularized mechanical design provides flexible product configuration and easy maintenance. With scissor-type key switch, it makes the touch and feel of the keycaps exceptional. We also optionally provide controller and customized codes as demand.

| SPECIFICATION            |                                                                         |                            |
|--------------------------|-------------------------------------------------------------------------|----------------------------|
| Key Number               | 19 keys                                                                 |                            |
| Key Switch               | Scissor-type membrane switch with 5 million life cycle time rubber dome |                            |
| Key Force                | 60 +/- 8 gm                                                             |                            |
| Traveling Distance       | 2.6 +/- 0.2 mm                                                          | Key CapSilicon Rubber Dome |
| Input Power              | 5 VDC, 100mA                                                            | Outrigger Fix Board        |
| Key Pitch                | 0.65 mm/ 17.35mm (key centre-to-centre)                                 | meiarriate                 |
| Layout Area              | 68.75 (L) x 85.28(W) mm                                                 |                            |
| Module Dimension         | 71.10 (L) X 88.35 (W) x 6.9 (H) mm                                      |                            |
| Operating<br>Temperature | 0 to 55 degrees Celsius (10% to 85% RH, 25 degree Celsius)              |                            |
| Storage Temperature      | -10 to 60 degrees Celsius (5% to 90% RH, 25 degree Celsius)             |                            |
| Weight                   | 30 +/- 2g (with metal plate)                                            |                            |
| Option                   | USB keyboard controller (PS/2 also available), Touchpad Module          |                            |