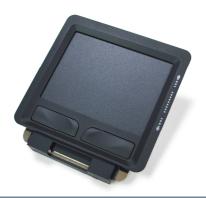

## Capacitive Touch Pad Module

*TPM-3000* TouchPad Module is a pointing device that includes two switches, left button and right button. It also features an emulated scroll wheel of a mouse. To move the cursor, the user can just lightly slide on the device surface by finger. Thanks to modularize mechanical design, it provides flexible product configuration and easy maintenance.