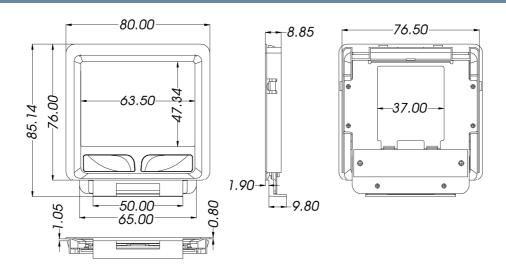

## DIMENSION

<sup>\*</sup> Features and specification are subject to change without notice.

| SPECIFICATION               |                                                                      |     |
|-----------------------------|----------------------------------------------------------------------|-----|
| Interface                   | PS/2; USB also available upon requested                              |     |
| Resolution                  | 300 dpi                                                              |     |
| Buttons / scroll wheel      | Left Button and Right Button / support emulation of the scroll wheel |     |
| Operating Voltage / Current | 5V +/- 0.3 / 3.4mA                                                   | A., |
| Voltage Fluctuation         | <= 100mA                                                             |     |
| Voltage Rise Time           | <= 1ms                                                               |     |
| Displacement Magnification  | 1.00 ~ 1.27                                                          |     |
| The Fastest Speed           | 117 cm/s                                                             |     |
| ESD                         | Contact: +/- 4KV; Non-contact: +/- 8KV                               |     |
| Operating Temper.           | 5 to 50 degrees Celsius (5% to 65% RH, 25 degree Celsius)            |     |
| Storage Temper.             | -10 to 60 degrees Celsius (5% to 90% RH, 25 degree Celsius)          |     |
| Sensor Area                 | 65 +/- 0.2 (L) x 49 +/- 0.2 mm                                       |     |
| Module Dimension            | 76 (L) x 80 (W) x 8.85 (H) mm                                        |     |
| Weight                      | 50 +/- 2g (with metal plate & plastic frame)                         |     |